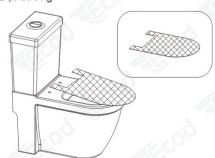

1 Tháo nắp cũ

Tháo các bộ cố định và nắp cũ, vệ sinh sach sẽ để tiến hành lắp nắp mới

2 Lắp chốt nở

Đặt chốt nở vào 2 lỗ trên thân bồn cầu, nhẹ nhàng ép xuống cho bằng mặt sứ

3 Đặt dưỡng

Đặt dưỡng lên bồn cầu, cân chỉnh dưỡng sao cho vừa khung ành sứ.