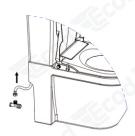

4 Lắp để cài

Đặt đế cài vào vị trí theo dưỡng, bắt bu lông và miếng đệm theo thứ tự

#### HƯỚNG DẪN LẮP ĐẶT

5 Siết chặt bu lông, bỏ dưỡng ra ngoài

6 Lắp nắp vào bồn cầu

Đặt nắp sao cho khớp vị trí của đế cài và đẩy về khía sau nghe tiếng "tách"

7-1 Kết nối dây cấp

Tháo đầu dây cấp két nước với van góc.