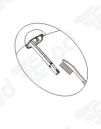

#### Chú Ý:

- 1. Các đai ốc nhựa không được hiển thị trong quy trình bên dưới. Các đai ốc nhựa được sử dụng để lắp đặt ở phía dưới thay vì đai ốc cắm ở bước 2.
- Sản phẩm có thể kết nối với nguồn nước ấm. Nhưng nhiệt độ nước ấm phải trong khoảng 40 đô C.
- 3. Giới hạn áp suất nước cung cấp là từ 0,07 đến 0,8 MPa. Nếu áp suất cung cấp nước thấp hơn 0,07 Mpa (như bể chứa nước trên mái nhà), vui lòng tháo bộ điều chỉnh tham khảo các hình bên dưới

1 Tháo nắp cũ

Tháo các bộ cố định và nắp cũ, vệ sinh sach sẽ để tiến hành lắp nắp mới

2 Lắp chốt nở

Đặt chốt nở vào 2 lỗ trên thân bồn cầu, nhẹ nhàng ép xuống cho bằng mặt sứ

3 Đặt dưỡng

Đặt dưỡng lên bồn cầu, cân chỉnh dưỡng sao cho vừa khung ành sứ.