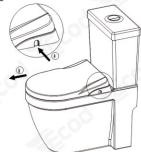

#### Chú Ý:

- 1. Các đai ốc nhựa không được hiển thị trong quy trình bên dưới. Các đai ốc nhựa được sử dụng để lắp đặt ở phía dưới thay vì đai ốc cắm ở bước 2.
- Sản phẩm có thể kết nối với nguồn nước ấm. Nhưng nhiệt độ nước ấm phải trong khoảng 40 đô C.
- 3. Giới hạn áp suất nước cung cấp là từ 0,07 đến 0,8 MPa. Nếu áp suất cung cấp nước thấp hơn 0,07 Mpa (như bể chứa nước trên mái nhà), vui lòng tháo bộ điều chỉnh tham khảo các hình bên dưới