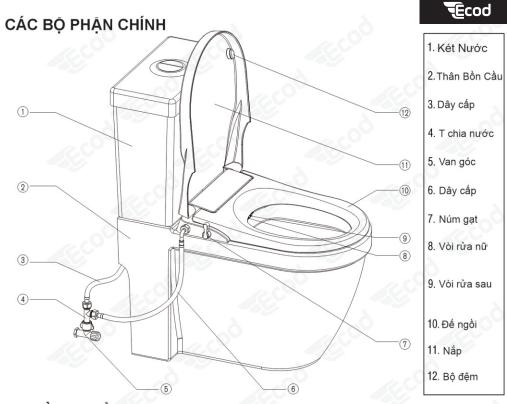

## HƯỚNG DẪN LẮP ĐẶT VÀ SỬ DỤNG



# NÁP ĐIỆN TỬ (Mã: EBN282R/559R)









Cảm ơn bạn đã lựa chọn sản phẩm của Ecod. Hãy đảm bảo rằng bạn đọc kỹ hướng dẫn sử dụng trước khi sử dụng sản phẩm và cất giữ ở nơi an toàn để tham khảo sau này.



## THÔNG SỐ KỸ THUẬT

| Phân Loại           | Miêu Tả          |  |  |
|---------------------|------------------|--|--|
| Lưu lượng rửa trước | 0.35 - 1.8 L/min |  |  |
| Lưu lượng rửa sau   | 0.35 - 1.8 L/min |  |  |
| Tiêu chuẩn nước     | Nước máy         |  |  |
| Áp lực nước         | 0.07 - 0.8 Mpa   |  |  |



Vui lòng không tháo rời, sửa chữa hoặc cải tạo sản phẩm. Nguồn cung cấp nước phải là nước sạch. Không được dùng nước ao hồ, nước thải hoặc nước tuần hoàn.



#### THÀNH PHẦN



#### HƯỚNG DẪN LẮP ĐẶT

#### Chú Ý:

- 1. Các đai ốc nhựa không được hiển thị trong quy trình bên dưới. Các đai ốc nhựa được sử dụng để lắp đặt ở phía dưới thay vì đai ốc cắm ở bước 2.
- Sản phẩm có thể kết nối với nguồn nước ấm. Nhưng nhiệt độ nước ấm phải trong khoảng 40 đô C.
- 3. Giới hạn áp suất nước cung cấp là từ 0,07 đến 0,8 MPa. Nếu áp suất cung cấp nước thấp hơn 0,07 Mpa (như bể chứa nước trên mái nhà), vui lòng tháo bộ điều chỉnh tham khảo các hình bên dưới



1 Tháo nắp cũ



Tháo các bộ cố định và nắp cũ, vệ sinh sach sẽ để tiến hành lắp nắp mới

2 Lắp chốt nở



Đặt chốt nở vào 2 lỗ trên thân bồn cầu, nhẹ nhàng ép xuống cho bằng mặt sứ

3 Đặt dưỡng



Đặt dưỡng lên bồn cầu, cân chỉnh dưỡng sao cho vừa khung ành sứ.

4 Lắp để cài



Đặt đế cài vào vị trí t