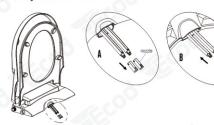

#### THÀNH PHẦN

1 Tháo nắp cũ

Tháo các bộ cố định và nắp cũ, vệ sinh sach sẽ để tiến hành lắp nắp mới

2 Lắp chốt nở

Đặt chốt nở vào 2 lỗ trên thân bồn cầu, nhẹ nhàng ép xuống cho bằng mặt sứ

3 Đặt dưỡng

Đặt dưỡng lên bồn cầu, cân chỉnh dưỡng sao cho vừa khung ành sứ.

4 Lắp để cài

Đặt đế cài vào vị trí theo dưỡng, bắt bu lông và miếng đệm theo thứ tự