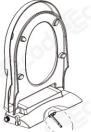

1 Tháo nắp cũ

Tháo các bộ cố định và nắp cũ, vệ sinh sach sẽ để tiến hành lắp nắp mới

2 Lắp chốt nở

Đặt chốt nở vào 2 lỗ trên thân bồn cầu, nhẹ nhàng ép xuống cho bằng mặt sứ

3 Đặt dưỡng

Đặt dưỡng lên bồn cầu, cân chỉnh dưỡng sao cho vừa khung ành sứ.

4 Lắp để cài

Đặt đế cài vào vị trí theo dưỡng, bắt bu lông và miếng đệm theo thứ tự