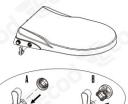

#### HƯỚNG DẪN LẮP ĐẶT

5 Siết chặt bu lông, bỏ dưỡng ra ngoài

6 Lắp nắp vào bồn cầu

Đặt nắp sao cho khớp vị trí của đế cài và đẩy về khía sau nghe tiếng "tách"

7-1 Kết nối dây cấp

Tháo đầu dây cấp két nước với van góc.

Kết nối T chia nước vào van góc

(7-3)

Kết nối dây cấp két nước vào T chia

Kết dây cấp vào T chia và nắp rửa