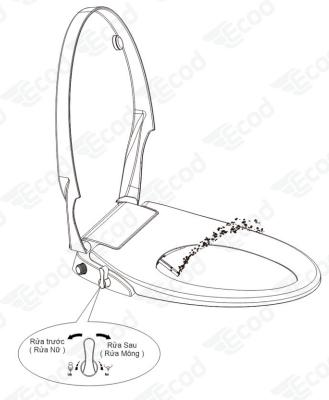

#### THÀNH PHẦN

1 Tháo nắp cũ

Tháo các bộ cố định và nắp cũ, vệ sinh sach sẽ để tiến hành lắp nắp mới

2 Lắp chốt nở

Đặt chốt nở vào 2 lỗ trên thân bồn cầu, nhẹ nhàng ép xuống cho bằng mặt sứ

3 Đặt dưỡng

Đặt dưỡng lên bồn cầu, cân chỉnh dưỡng sao cho vừa khung ành sứ.

4 Lắp để cài

Đặt đế cài vào vị trí theo dưỡng, bắt bu lông và miếng đệm theo thứ tự

#### HƯỚNG DẪN LẮP ĐẶT

5 Siết chặt bu lông, bỏ dưỡng ra ngoài

6 Lắp nắp vào bồn cầu

Đặt nắp sao cho khớp vị trí của đế cài và đẩy về khía sau nghe tiếng "tách"

7-1 Kết nối dây cấp

Tháo đầu dây cấp két nước với van góc.

Kết nối T chia nước vào van góc

(7-3)

Kết nối dây cấp két nước vào T chia

Kết dây cấp vào T chia và nắp rửa