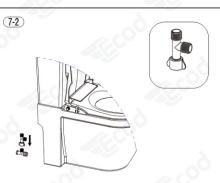

#### HƯỚNG DẪN LẮP ĐẶT

5 Siết chặt bu lông, bỏ dưỡng ra ngoài

6 Lắp nắp vào bồn cầu

Đặt nắp sao cho khớp vị trí của đế cài và đẩy về khía sau nghe tiếng "tách"

7-1 Kết nối dây cấp

Tháo đầu dây cấp két nước với van góc.