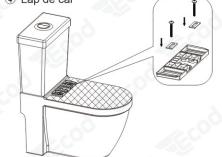

4 Lắp để cài

Đặt đế cài vào vị trí theo dưỡng, bắt bu lông và miếng đệm theo thứ tự