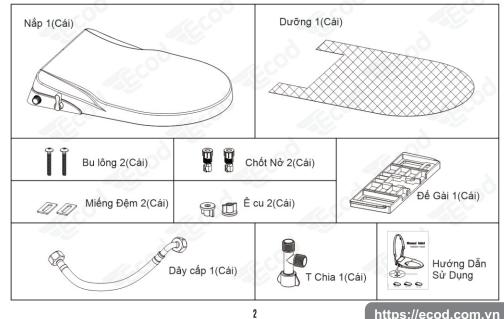

## HƯỚNG DẪN LẮP ĐẶT VÀ SỬ DỤNG



# NÁP ĐIỆN TỬ (Mã: EBN282R/559R)









Cảm ơn bạn đã lựa chọn sản phẩm của Ecod. Hãy đảm bảo rằng bạn đọc kỹ hướng dẫn sử dụng trước khi sử dụng sản phẩm và cất giữ ở nơi an toàn để tham khảo sau này.



## THÔNG SỐ KỸ THUẬT

| Phân Loại           | Miêu Tả          |  |  |
|---------------------|------------------|--|--|
| Lưu lượng rửa trước | 0.35 - 1.8 L/min |  |  |
| Lưu lượng rửa sau   | 0.35 - 1.8 L/min |  |  |
| Tiêu chuẩn nước     | Nước máy         |  |  |
| Áp lực nước         | 0.07 - 0.8 Mpa   |  |  |



Vui lòng không tháo rời, sửa chữa hoặc cải tạo sản phẩm. Nguồn cung cấp nước phải là nước sạch. Không được dùng nước ao hồ, nước thải hoặc nước tuần hoàn.



#### THÀNH PHẦN



#### HƯỚNG DẪN LẮP ĐẶT

#### Chú Ý:

- 1. Các đai ốc nhựa không được hiển thị trong quy trình bên dưới. Các đai ốc nhựa được sử dụng để lắp đặt ở phía dưới thay vì đai ốc cắm ở bước 2.
- Sản phẩm có thể kết nối với nguồn nước ấm. Nhưng nhiệt độ nước ấm phải trong khoảng 40 đô C.
- 3. Giới hạn áp suất nước cung cấp là từ 0,07 đến 0,8 MPa. Nếu áp suất cung cấp nước thấp hơn 0,07 Mpa (như bể chứa nước trên mái nhà), vui lòng tháo bộ điều chỉnh tham khảo các hình bên dưới



1 Tháo nắp cũ



Tháo các bộ cố định và nắp cũ, vệ sinh sach sẽ để tiến hành lắp nắp mới

2 Lắp chốt nở



Đặt chốt nở vào 2 lỗ trên thân bồn cầu, nhẹ nhàng ép xuống cho bằng mặt sứ

3 Đặt dưỡng



Đặt dưỡng lên bồn cầu, cân chỉnh dưỡng sao cho vừa khung ành sứ.

4 Lắp để cài



Đặt đế cài vào vị trí theo dưỡng, bắt bu l