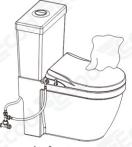

nắp cũ, vệ sinh sach sẽ để tiến hành lắp nắp mới

2 Lắp chốt nở



Đặt chốt nở vào 2 lỗ trên thân bồn cầu, nhẹ nhàng ép xuống cho bằng mặt sứ

3 Đặt dưỡng



Đặt dưỡng lên bồn cầu, cân chỉnh dưỡng sao cho vừa khung ành sứ.

4 Lắp để cài



Đặt đế cài vào vị trí theo dưỡng, bắt bu lông và miếng đệm theo thứ tự

#### HƯỚNG DẪN LẮP ĐẶT

5 Siết chặt bu lông, bỏ dưỡng ra ngoài



6 Lắp nắp vào bồn cầu



Đặt nắp sao cho khớp vị trí của đế cài và đẩy về khía sau nghe tiếng "tách"

7-1 Kết nối dây cấp



Tháo đầu dây cấp két nước với van góc.



Kết nối T chia nước vào van góc

(7-3)



Kết nối dây cấp két nước vào T chia



Kết dây cấp vào T chia và nắp rửa



#### **BẢO TRÌ**

1 Làm sạch bề mặt

Sử dụng miếng bọt biển, vải mềm với dung dịch chuyên tây rửa nhà bếp pha loãng để vệ sinh sản phẩm



Không được sử dụng chất tẩy rửa hydro clorua, xăng, benzen, giấy nhám, chất tẩy rửa có tính axit... 2 Tháo nắp



Đóng nắp lại. Nhấn nút bên cạnh và kéo nắp ra ngoài theo mữi tên

(3) Vê sinh vòi rửa





Nhẹ nhàng kéo vòi ra và sử dụng vải/miếng bọt biển hoạc bàn chải đánh răng kết hợp với dung dịch chuyên tẩy rửa sen vòi để vệ sinh 4 Thay thế vòi rửa



.Nhẹ nhàng kéo vòi ra. Giữ chặt phần trong vòi kéo đầu vòi ra như hình A để tháo đầu vòi. Để lắp đầu mới ta giữ chặt thân vòi lấy đầu vòi mới đẩy vào theo hướng mũi tên hình B

5 Thay thế núm



- 1. Kéo núm cũ ra theo hướng mũi tên như hình A.
- 2. Lắp núm mới theo hướng mũi tên như hình B

6 Thay van giảm áp





 Xoay núm về vị trí rửa sau, dùng dụng cụ kẹp bộ phận van giảm áp ra
Lắp van giảm áp mới vào Chú Ý: Lắp van đúng chiều van