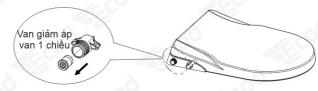

6 Thay van giảm áp

 Xoay núm về vị trí rửa sau, dùng dụng cụ kẹp bộ phận van giảm áp ra
Lắp van giảm áp mới vào Chú Ý: Lắp van đúng chiều van nước đi vào nắp