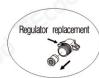

6 Thay van giảm áp

 Xoay núm về vị trí rửa sau, dùng dụng cụ kẹp bộ phận van giảm áp ra
Lắp van giảm áp mới vào Chú Ý: Lắp van đúng chiều van nước đi vào nắp