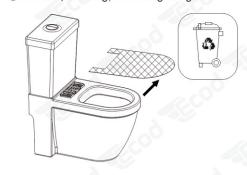

#### HƯỚNG DẪN LẮP ĐẶT

5 Siết chặt bu lông, bỏ dưỡng ra ngoài

6 Lắp nắp vào bồn cầu

Đặt nắp sao cho khớp vị trí của đế cài và đẩy về khía sau nghe tiếng "tách"

7-1 Kết nối dây cấp

Tháo đầu dây cấp két nước với van góc.