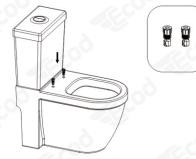

1 Tháo nắp cũ

Tháo các bộ cố định và nắp cũ, vệ sinh sach sẽ để tiến hành lắp nắp mới

2 Lắp chốt nở

Đặt chốt nở vào 2 lỗ trên thân bồn cầu, nhẹ nhàng ép xuống cho bằng mặt sứ

3 Đặt dưỡng

Đặt dưỡng lên bồn cầu, cân chỉnh dưỡng sao cho vừa khung ành sứ.