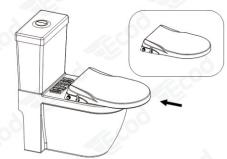

#### HƯỚNG DẪN LẮP ĐẶT

1 Tháo nắp cũ

Tháo các bộ cố định và nắp cũ, vệ sinh sach sẽ để tiến hành lắp nắp mới

2 Lắp chốt nở

Đặt chốt nở vào 2 lỗ trên thân bồn cầu, nhẹ nhàng ép xuống cho bằng mặt sứ

3 Đặt dưỡng

Đặt dưỡng lên bồn cầu, cân chỉnh dưỡng sao cho vừa khung ành sứ.