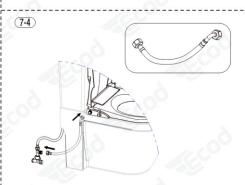

#### HƯỚNG DẪN LẮP ĐẶT

5 Siết chặt bu lông, bỏ dưỡng ra ngoài

6 Lắp nắp vào bồn cầu

Đặt nắp sao cho khớp vị trí của đế cài và đẩy về khía sau nghe tiếng "tách"

7-1 Kết nối dây cấp

Tháo đầu dây cấp két nước với van góc.

Kết nối T chia nước vào van góc

(7-3)

Kết nối dây cấp két nước vào T chia

Kết dây cấp vào T chia và nắp rửa