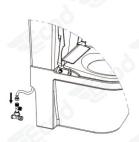

Kết nối T chia nước vào van góc

(7-3)

Kết nối dây cấp két nước vào T chia

Kết dây cấp vào T chia và nắp rửa